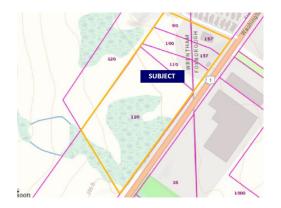

### 157 Washington Street | Foxboro

Property Type: Automotive/Land

Property Size: ±10.87 Acres

Asking Price: \$3,795,000