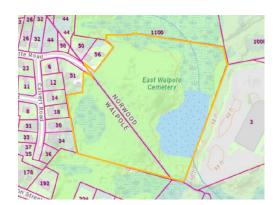

### Off Pleasant Street | Norwood/Walpole

Property Type: Land

Property Size: ±10.86 Acres

Asking Price: \$3,895,000