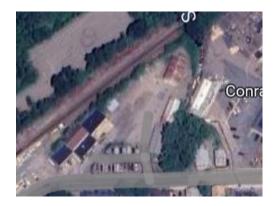

### 157 Washington Street | Foxboro

Property Type: Automotive/Land

Property Size: ±10.87 Acres

Asking Price: \$3,795,000