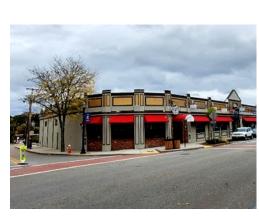

### 15 Main Street | Franklin

Property Type: Restaurant Space

Space Size: ±3,500 SF

Asking Price: \$18 NNN