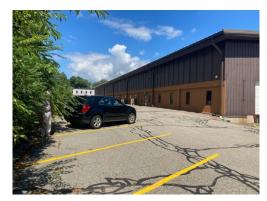

### 150 Kerry Place | Norwood

Property Type: Office/Flex/Warehouse

Space Size: ±4,800 SF

Asking Price: \$TBD NNN

2 Loading Docks