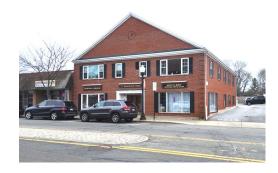

### **471** Washington Street | Stoughton

Property Type: Retail/Apartments/IND

Property Size: ±2.93 Acres

Asking Price: TBD

Retail, Apartment - Development Site

Property Type: Medical Office Building

Property Size: ±9,032 SF

Asking Price: \$1,495,000

Owner User or Investment