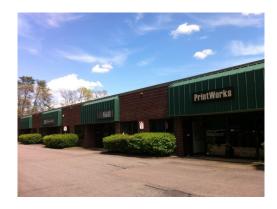

### **205 Industrial Road | Wrentham**

Property Type: Industrial w/ Yard

Space Size: ±4,661 SF

Asking Price: \$ TBD NNN