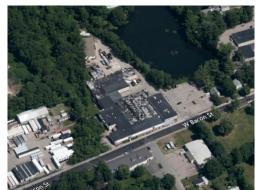

#### 23 West Bacon Street | Plainville

Property Type: Industrial Building

Property Size: ± 105,000

Asking Price: \$1,295,000