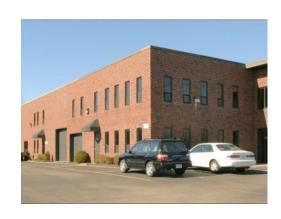

### 805 S. Washington St. | N. Attleboro

Property Type: Retail/Industrial

Property Size: ± 9,760

Asking Price: \$1,695,000