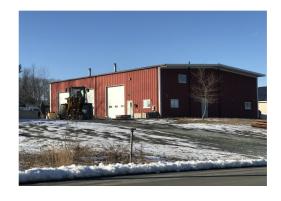

### **205 Industrial Road | Wrentham**

Property Type: Industrial w/ Yard

Space Size: ±4,661 SF

Asking Price: \$ TBD NNN