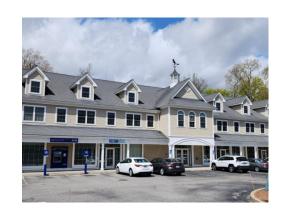

### **471** Washington Street | Stoughton

Property Type: Retail/Apartments/IND

Property Size: ±2.93 Acres

Asking Price: TBD

Retail, Apartment - Development Site

Property Type: Medical Office Building

Property Size: ±9,032 SF