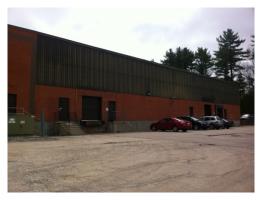

#### 23 West Bacon Street | Plainville

Property Type: Industrial Building

Property Size: ± 105,000

Asking Price: \$1,295,000