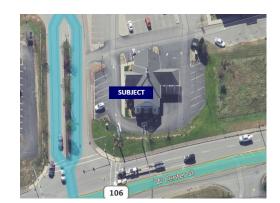

2.95/SF NNN



### 150 Kerry Place | Norwood

Property Type: Office/Flex/Warehouse

Space Size: ±4,800 SF

Asking Price: \$TBD NNN

2 Loading Docks







### 402-486 High Plain Street | Walpole

Property Type: Flex/Industrial

Space Size: ±1,800 SF

Asking Price: \$14.25/SF Gross ++



### **123 Washington Street | Foxboro**

Property Type: Flex/Office/Industrial

Space Size: ±2,320 SF

Asking Price: \$12.95/SF NNN



### 266 Main Street | Medfield

Property Type: Office

Space Size: One Room to ±1,300 SF

Asking Price: \$Varies



### 470 Washington Street | Norwood

Property Type: Condo For Sale

Space Size: ± 1814 SF

Sale Price: \$395,000



### 728 W Center Street | W. Bridgewater

Property Type: Retail

Space Size:  $\pm 2,900$  SF on  $\pm 0.61$  Acres

Asking Price: \$Negotiable



### 931 Main Street | Walpole

Property Type: Retail

Space Size: ±1,225 SF

Asking Price: \$40/SF







### **Lot 3A Providence Highway | Walpole**

Property Type: Land (BTS or Land Lease)

Space Size: ±1.09 Acres

Asking Price: \$Negotiable



#### 20 Alice Agnew Drive | N. Attleboro

Property Type: Retail

Space Size:  $\pm 800-8,000 +/- SF$ 

Asking Price: \$13.95 +



### **205 Industrial Road | Wrentham**

Property Type: Industrial w/ Yard

Space Size: ±4,661 SF

Asking Price: \$ TBD NNN



### 123 Washington Street | Foxboro

Property Type: Office/Warehouse Storage

Space Size: ±2,520 SF

Asking Price: \$12.95 NNN per SF



### 921 High Street | Westwood

Property Type: Retail

Space Size: ±800 SF

Asking Price: \$2,000 NNN



### **6 Merchant Street | Sharon**

Property Type: Of