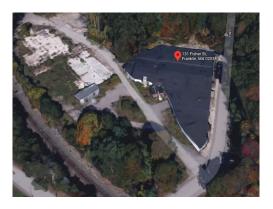

### 131 Fisher Street | Franklin

Property Type: Industrial/Warehouse

Space Size: ±2,500 SF

Asking Price: \$2,200 Gross