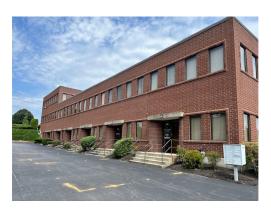

### **471** Washington Street | Stoughton

Property Type: Retail/Apartments/IND

Property Size: ±2.93 Acres

Asking Price: TBD

Retail, Apartment - Development Site

Property Type: Medical Office Building

Property Size: ±9,032 SF

Asking Price: \$1,495,000

Owner User or Investment