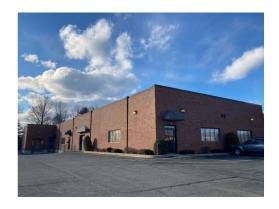

### **300 South Street | Plainville**

Property Type: Industrial/Manufacturing

Property Size: ±18,340 SF

Asking Price: \$2,995,000