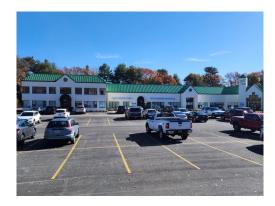

#### 65 Cottage St East | Norwood

Property Type: Bowling Alley/Retail

Property Size: ±18,480 SF

Asking Price: \$ TBD

Retail/Apartments Development Site