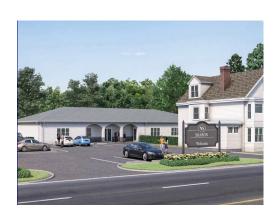

### **471** Washington Street | Stoughton

Property Type: Retail/Apartments/IND

Property Size: ±2.93 Acres

Asking Price: TBD

Retail, Apartment - Development Site

Property Type: Medical Office Building

Property Size: ±9,032 SF