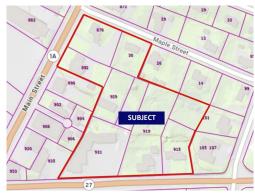

### 931 Main Street | Walpole

Property Type: Retail

Space Size: ±1,225 SF

Asking Price: \$40/SF