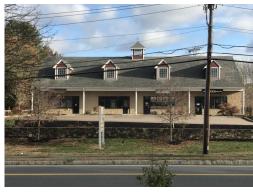

### 805 S. Washington St. | N. Attleboro

Property Type: Retail/Industrial

Property Size: ± 9,760

Asking Price: \$1,695,000