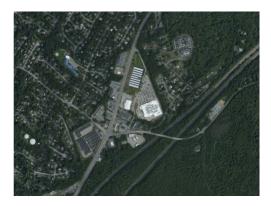

### Off Pleasant Street | Norwood/Walpole

Property Type: Land

Property Size: ±10.86 Acres

Asking Price: \$3,895,000