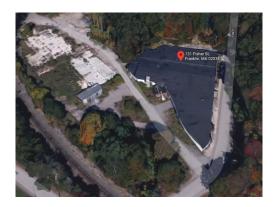

## 131 Fisher Street | Franklin

| Property Type: | Industrial/Warehouse |
|----------------|----------------------|
| Space Size:    | ±9,000 SF            |
| Asking Price:  | \$6.75 NNN           |