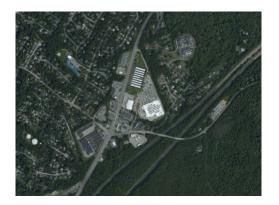

#### **157 Washington Street | Foxboro**

| Property Type: | Automotive/Land |
|----------------|-----------------|
| Property Size: | ±10.87 Acres    |
| Asking Price:  | \$3,795,000     |