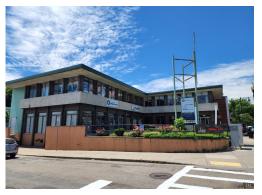

## 1864 Centre Street | W Roxbury

| Property Type: | Office/Retail        |
|----------------|----------------------|
| Space Size:    | ±2,400 SF (Basement) |
| Asking Price:  | \$16 Gross           |