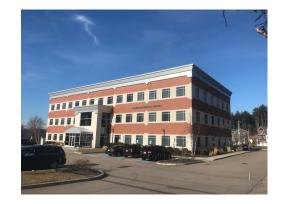

## 515 Prov Hwy | Dedham

| Property Type: | Office/ Investment    |
|----------------|-----------------------|
| Property Size: | ±14,580 (±0.31 Acres) |
| Asking Price:  | \$2,000,000           |

## 515 Prov Hwy | Dedham

| Property Type: | Office                |
|----------------|-----------------------|
| Space Size:    | ±800 SF               |
| Asking Price:  | \$1,650 Plus Electric |