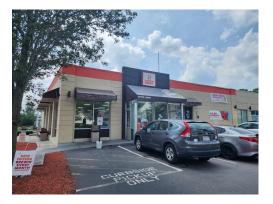

# **211 North St | Foxboro**Property Type:RetailSpace Size:±1,100 SFAsking Price:\$18 NNN

| 211 North St   | Foxboro       |
|----------------|---------------|
| Property Type: | Office/Retail |
| Space Size:    | ±1,115 SF     |
| Asking Price:  | \$14 NNN      |