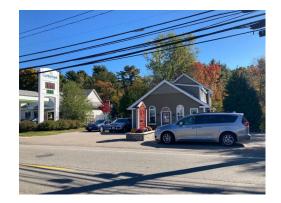

#### **157 Washington Street | Foxboro**

| Property Type: | Automotive/Land |
|----------------|-----------------|
| Property Size: | ±10.87 Acres    |
| Asking Price:  | \$3,795,000     |