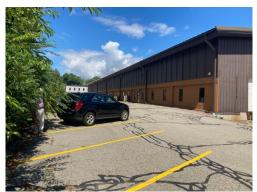

## 915 Pleasant Street | Norwood

| Property Type: | Industrial/Automotive |
|----------------|-----------------------|
| Property Size: | ±7,000 SF             |
| Asking Price:  | \$2,450,000/SF        |