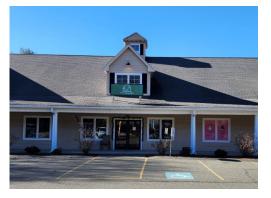

## **31 Pine Street | Norfolk**

| Property Type: | Medical Office |
|----------------|----------------|
| Space Size:    | ±3,577 SF      |
| Asking Price:  | \$Negotiable   |