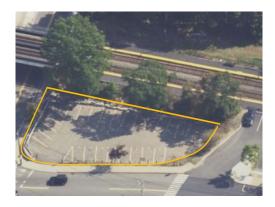

## **Off Pleasant Street | Norwood/Walpole**

| Property Type: | Land         |
|----------------|--------------|
| Property Size: | ±10.86 Acres |
| Asking Price:  | \$4,750,000  |