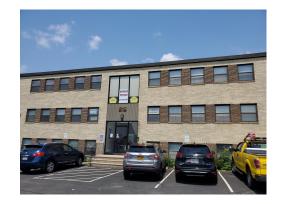

## 515 Prov Hwy | Dedham

| Property Type: | Office/ Investment    |
|----------------|-----------------------|
| Property Size: | ±14,580 (±0.31 Acres) |
| Asking Price:  | \$2,000,000           |

## 515 Prov Hwy | Dedham

| Property Type: | Office                |
|----------------|-----------------------|
| Space Size:    | ±800 SF               |
| Asking Price:  | \$1,650 Plus Electric |