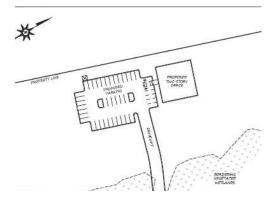

## 515 Prov Hwy | Dedham

| Property Type: | Office/ Investment    |
|----------------|-----------------------|
| Property Size: | ±14,580 (±0.31 Acres) |
| Asking Price:  | \$2,000,000           |

## 515 Prov Hwy | Dedham

| Property Type: | Office                |
|----------------|-----------------------|
| Space Size:    | ±800 SF               |
| Asking Price:  | \$1,650 Plus Electric |