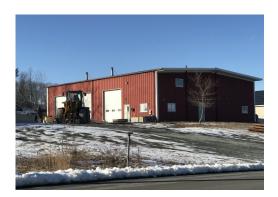

## 205 Industrial Road | Wrentham

| Property Type: | Industrial w/ Yard |
|----------------|--------------------|
| Space Size:    | ±4,661 SF          |
| Asking Price:  | \$4,200/mo NNN     |