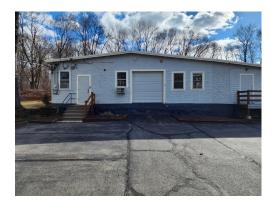

## 38 Peck St. | N. Attleboro

| Property Type: | Industrial            |
|----------------|-----------------------|
| Property Size: | ± 5,696 (±0.41 Acres) |
| Asking Price:  | \$550,000             |