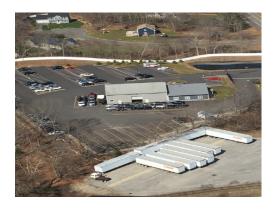

#### **157 Washington Street | Foxboro**

| Property Type: | Automotive/Land |
|----------------|-----------------|
| Property Size: | ±10.87 Acres    |
| Asking Price:  | \$3,795,000     |