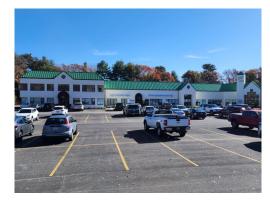

## 805 S. Washington St. | N. Attleboro

| Property Type: | Retail/Industrial |
|----------------|-------------------|
| Property Size: | ± 9,760           |
| Asking Price:  | \$1,695,000       |

SUBJECT