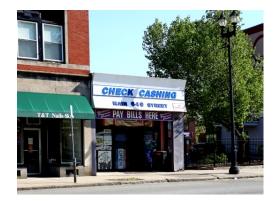

## 649 Main Street | Waltham

| Property Type: | Retail Storefront |
|----------------|-------------------|
| Property Size: | ±1,846 SF         |
| Asking Price:  | \$670,000         |