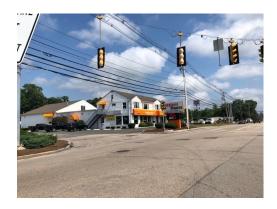

#### **157 Washington Street | Foxboro**

| Property Type: | Automotive/Land |
|----------------|-----------------|
| Property Size: | ±10.87 Acres    |
| Asking Price:  | \$3,795,000     |