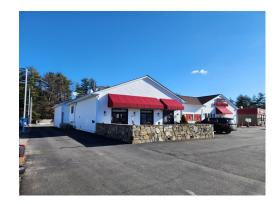

## 15 Main Street | Franklin

| Property Type: | Restaurant Space |
|----------------|------------------|
| Space Size:    | ±3,500 SF        |
| Asking Price:  | \$18 NNN         |