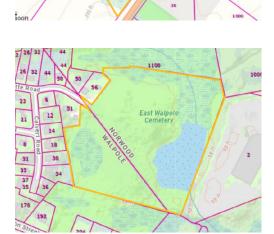

## **Off Pleasant Street | Norwood/Walpole**

| Property Type: | Land         |
|----------------|--------------|
| Property Size: | ±10.86 Acres |
| Asking Price:  | \$4,750,000  |