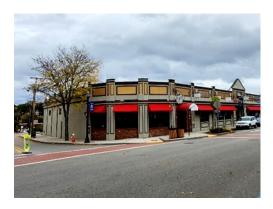

#### **104 North Main Street | Attleboro**

| Property Type:                                 | Restaurant Space |  |
|------------------------------------------------|------------------|--|
| Space Size:                                    | ±5,000 SF        |  |
| Asking Price:                                  | \$20 NNN         |  |
| Taxes \$14,200 Ins \$4,977 (Subject to change) |                  |  |