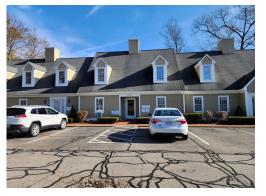

## **31 Pine Street | Norfolk**

| Property Type: | Medical Office |
|----------------|----------------|
| Space Size:    | ±3,577 SF      |
| Asking Price:  | \$Negotiable   |