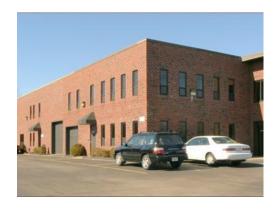

## 515 Prov Hwy | Dedham

| Property Type: | Office/ Investment    |
|----------------|-----------------------|
| Property Size: | ±14,580 (±0.31 Acres) |
| Asking Price:  | \$2,000,000           |

## 515 Prov Hwy | Dedham

| Property Type: | Office                |
|----------------|-----------------------|
| Space Size:    | ±800 SF               |
| Asking Price:  | \$1,650 Plus Electric |