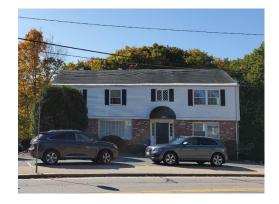

## 470 Washington Street | Norwood

| Property Type: | Shared Office |
|----------------|---------------|
| Space Size:    | ±638 SF       |
| Asking Price:  | \$18.50 Gross |