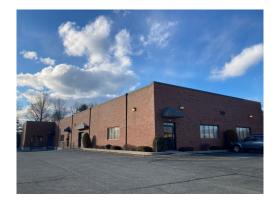

## 110 Kerry Place | Norwood

| Property Type: | Flex/Industrial |
|----------------|-----------------|
| Space Size:    | ±5,600 SF       |
| Asking Price:  | \$13.95/SF NNN  |

## 150 Kerry Place | Norwood

| Property Type: | Office          |
|----------------|-----------------|
| Space Size:    | ±1,590-4,410 SF |
| Asking Price:  | \$9.95/SF NNN   |