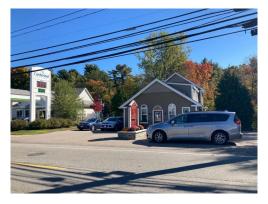

#### **157 Washington Street | Foxboro**

| Property Type: | Automotive/Land |
|----------------|-----------------|
| Property Size: | ±10.87 Acres    |
| Asking Price:  | \$3,795,000     |