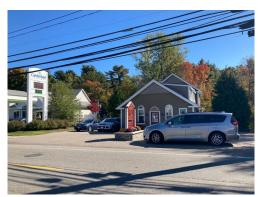

#### **157 Washington Street | Foxboro**

| Property Type: | Automotive/Land |
|----------------|-----------------|
| Property Size: | ±10.87 Acres    |
| Asking Price:  | \$3,795,000     |